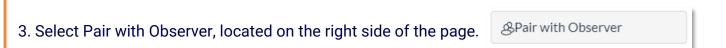

4. A pop-up box with a code will appear. This code is needed to create your Canvas Observer Account which will be linked to your student. The code is case sensitive and specific to your student. *Please copy it accurately.* 