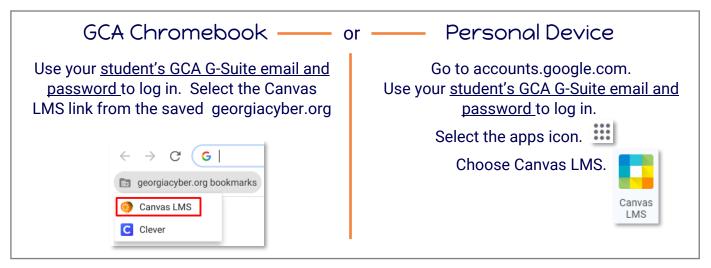

## Part One: Obtain a Pairing Code

1. Using your student's GCA Chromebook or your Personal Device, log into your student's Canvas account with your <u>student's GCA G-Suite credentials</u> which were emailed to you: