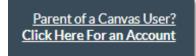

## Part Two: Create Your Canvas Observer Account

- 1. Visit this link: <a href="https://georgiacyber.instructure.com/login/canvas">https://georgiacyber.instructure.com/login/canvas</a>
- 2. Choose Parent of a Canvas User at the top of the page.